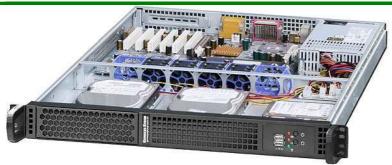

The era of ATX constructed Dual-core and Quad-Core CPU platform has been the mainstream nowadays, the fast and stable server system is also presented by this model of design, the major feature of this brand new design is the depth of this chassis has 550mm only, it supports the most cost effective and stable quality, combines with four 40 x 28mm high speed intake fans for CPU cooling, comes with totally 3 drive bay with the chassis configuration, fits all standard ATX 12""x9.6" and eATX 12" x 10.5" CEB 1.01 motherboard form factor and standard 1U power supply, meets regular server system application, welcome worldwide distribution.

## **Specification**

- \* drive bay: 1 x 5.25" & 2 x 3.5" bay (or 0 x 5.25" & 3 x 3.5" HDD or 0 x 5.25" & 6 x 2.5" HDD)
- \* drive bay equipped with anti-vibration function
- \* two USB 2.0 ports at front bezel
- \* with four Sunon PMD1204PQB1-A 40mmx28mm intake fans in the middle fan wall
- \* with easy swap fan and anti vibration function
- \* all in one fan wire PCB to keep fast system maintenance
- \* support CEB1.01(12"×10.5") ATX(12"x9.6") MicroATX(9.6"x9.6") Mini-ITX(6.7"x6.7")
- \* support standard 1U 250W~550W power supply (max. psu depth: 250mm)
- \* support 1 slot full high expansion card (max. 240mm long)
- \* standard paint: black
- \* Genesys Group branded server chassis model (with build-in fans) global 3 years warranty
- \* chassis dimension: 19" x 1U x 550mm (21.65" deep)
- \* package: NW 6 KG, GW 8 KG, 2.2 CUFT (68.5x57x16cm, single box packed)