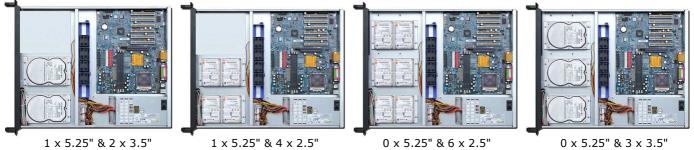

## **Specification**

- \* drive bay: 1 x 5.25" & 2 x 3.5" bay (or 0 x 5.25" & 3 x 3.5" HDD or 0 x 5.25" & 6 x 2.5" HDD)
- \* drive bay equipped with anti-vibration function
- \* two USB 2.0 ports at front bezel
- \* with four Sunon PMD1204PQB1-A 40mmx28mm intake fans in the middle fan wall
- \* with easy swap fan and anti vibration function
- \* all in one fan wire PCB to keep fast system maintenance
- \* support CEB1.01(12"×10.5") ATX(12"x9.6") MicroATX(9.6"x9.6") Mini-ITX(6.7"x6.7")
- \* support standard 1U 250W~550W power supply (max. psu depth: 250mm)
- \* support 1 slot full high expansion card (max. 240mm long)
- \* standard paint: black
- \* Genesys Group branded server chassis model (with build-in fans) global 3 years warranty
- \* chassis dimension: 19" x 1U x 550mm (21.65" deep)
- \* package: NW 6 KG, GW 8 KG, 2.2 CUFT (68.5x57x16cm, single box packed)