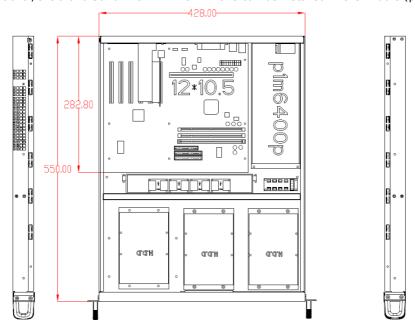

## **Specification**

- \* drive bay: 1 x 5.25" & 2 x 3.5" bay (or 0 x 5.25" & 3 x 3.5" HDD or 0 x 5.25" & 6 x 2.5" HDD)
- \* drive bay equipped with anti-vibration function
- \* two USB 2.0 ports at front bezel
- \* with four Sunon PMD1204PQB1-A 40mmx28mm intake fans in the middle fan wall
- \* with easy swap fan and anti vibration function
- \* all in one fan wire PCB to keep fast system maintenance
- \* support CEB1.01(12"×10.5") ATX(12"x9.6") MicroATX(9.6"x9.6") Mini-ITX(6.7"x6.7")
- \* support standard 1U 250W~550W power supply (max. psu depth: 250mm)
- \* support 1 slot full high expansion card (max. 240mm long)
- \* standard paint: black
- \* Genesys Group branded server chassis model (with build-in fans) global 3 years warranty
- \* chassis dimension: 19" x 1U x 550mm (21.65" deep)
- \* package: NW 6 KG, GW 8 KG, 2.2 CUFT (68.5x57x16cm, single box packed)