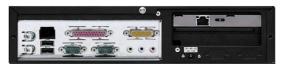

## **Specification**

- \* Drive bay: 1 x 3.5" HDD and 1 x slim DVDRW bay
- \* two USB 2.0 ports, one speaker and one audio port at front bezel
- \* with internal 140W DC to DC power supply PCB
- \* with external 90W AC 100V~240V to DC12V adapter (input 50/60Hz@2A, output 12V@7.5A)
- \* with power wires for MB: ATX 20+4pin and ATX12V 4pin connector
- \* with power wires for peripheral: SATA x 1, Molex 4P x 1, Small 4P x 1
- \* with black plastic foot
- \* support one exhaust 60mm x 10mm low speed quiet fan with small 3pin wire (option)
- \* support Mini-ITX MB mounting at 6.7" x 6.7" (170mm x 170mm)
- \* support one full height plugin card at max. 235mm long (should transform via riser card)
- \* black minor textured painting as standard (beige paint accepted by pre-order in advance)
- \* chassis dimension: 295mm x 63.2mm x 284.6mm (WxHxD)
- \* package: NW 3.0KG, GW 3.5KG, 0.71 CUFT (35.5x36x15.8cm, one box packed)