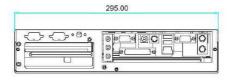

## **Specification**

- \* Drive bay: 1 x 3.5" HDD and 1 x slim DVDRW bay
- \* two USB 2.0 ports, one speaker and one audio port at front bezel
- \* with internal 140W DC to DC power supply PCB
- \* with external 90W AC 100V~240V to DC12V adapter (input 50/60Hz@2A, output 12V@7.5A)
- \* with power wires for MB: ATX 20+4pin and ATX12V 4pin connector
- \* with power wires for peripheral: SATA x 1, Molex 4P x 1, Small 4P x 1
- \* with black plastic foot
- \* support one exhaust 60mm x 10mm low speed quiet fan with small 3pin wire (option)
- \* support Mini-ITX MB mounting at 6.7" x 6.7" (170mm x 170mm)
- \* support one full height plugin card at max. 235mm long (should transform via riser card)
- \* black minor textured painting as standard (beige paint accepted by pre-order in advance)
- \* chassis dimension: 295mm x 63.2mm x 284.6mm (WxHxD)
- \* package: NW 3.0KG, GW 3.5KG, 0.71 CUFT (35.5x36x15.8cm, one box packed)