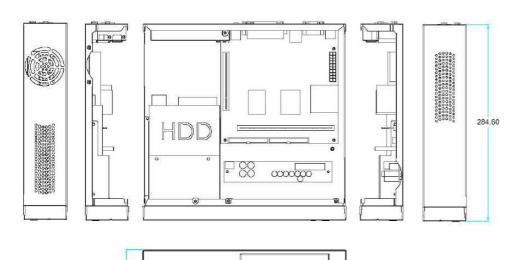

## **Specification**

- \* Drive bay: 1 x 3.5" HDD and 1 x slim DVDRW bay
- \* two USB 2.0 ports, one speaker and one audio port at front bezel
- \* with internal 140W DC to DC power supply PCB
- \* with external 90W AC 100V~240V to DC12V adapter (input 50/60Hz@2A, output 12V@7.5A)
- \* with power wires for MB: ATX 20+4pin and ATX12V 4pin connector
- \* with power wires for peripheral: SATA x 1, Molex 4P x 1, Small 4P x 1
- \* with black plastic foot
- \* support one exhaust 60mm x 10mm low speed quiet fan with small 3pin wire (option)
- \* support Mini-ITX MB mounting at 6.7" x 6.7" (170mm x 170mm)
- \* support one full height plugin card at max. 235mm long (should transform via riser card)
- \* black minor textured painting as standard (beige paint accepted by pre-order in advance)
- \* chassis dimension: 295mm x 63.2mm x 284.6mm (WxHxD)
- \* package: NW 3.0KG, GW 3.5KG, 0.71 CUFT (35.5x36x15.8cm, one box packed)

## **Ordering Information**

Model#: MINI-200B Black Mini-ITX desktop/car pc chassis

Option 1: 1U active CPU cooler, for example JB18A LGA1155/1156 or J72LC LGA775

Option 2: black slim DVDRW

63.20

Option 3: Various 1U riser card with ribbon, for example 1U1PCI32LC or 1U1PCIE16XLC