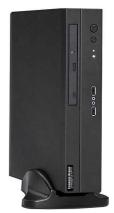

MINI-200B Black Mini-ITX desktop/car pc chassis

Intel Atom top class Xeon E7xx series is going to be announced and started for delivery recently, each E7 processor provides 10 cores construction and low power consumption, low heat as well as low cost. The MINI-200 chassis meets the cost effective server in ITX platform, its compact size and stable system are the features of this new designed model, the quiet system is suitable for regular office environment application, also mini-Server, cash register, POS/POI system, KIOSK and ATM, Web payphone terminal, industrial control application such as wallmount platform are compatible. Combining with VIA or Intel Atom max. 10-core processor, it provides your system stable and fast.

## **Specification**

- \* Drive bay: 1 x 3.5" HDD and 1 x slim DVDRW bay
- \* two USB 2.0 ports, one speaker and one audio port at front bezel
- \* with internal 140W DC to DC power supply PCB
- \* with external 90W AC 100V~240V to DC12V adapter (input 50/60Hz@2A, output 12V@7.5A)
- \* with power wires for MB: ATX 20+4pin and ATX12V 4pin connector
- \* with power wires for peripheral: SATA x 1, Molex 4P x 1, Small 4P x 1
- \* with black plastic foot
- \* support one exhaust 60mm x 10mm low speed quiet fan with small 3pin wire (option)
- \* support Mini-ITX MB mounting at 6.7" x 6.7" (170mm x 170mm)
- \* support one full height plugin card at max. 235mm long (should transform via riser card)
- \* black minor textured painting as standard (beige paint accepted by pre-order in advance)
- \* chassis dimension: 295mm x 63.2mm x 284.6mm (WxHxD)
- \* package: NW 3.0KG, GW 3.5KG, 0.71 CUFT (35.5x36x15.8cm, one box packed)