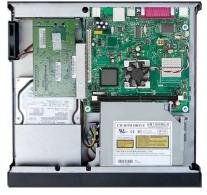

## **Specification**

- \* Drive bay: 1 x 3.5" HDD and 1 x slim DVDRW bay
- \* two USB 2.0 ports, one speaker and one audio port at front bezel
- \* with internal 140W DC to DC power supply PCB
- \* with external 90W AC 100V~240V to DC12V adapter (input 50/60Hz@2A, output 12V@7.5A)
- \* with power wires for MB: ATX 20+4pin and ATX12V 4pin connector
- \* with power wires for peripheral: SATA x 1, Molex 4P x 1, Small 4P x 1
- \* with black plastic foot
- \* support one exhaust 60mm x 10mm low speed quiet fan with small 3pin wire (option)
- \* support Mini-ITX MB mounting at 6.7" x 6.7" (170mm x 170mm)
- \* support one full height plugin card at max. 235mm long (should transform via riser card)
- \* black minor textured painting as standard (beige paint accepted by pre-order in advance)
- \* chassis dimension: 295mm x 63.2mm x 284.6mm (WxHxD)
- \* package: NW 3.0KG, GW 3.5KG, 0.71 CUFT (35.5x36x15.8cm, one box packed)