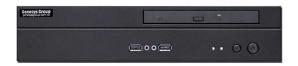

## **Specification**

- \* Drive bay: 1 x 3.5" HDD and 1 x slim DVDRW bay
- \* two USB 2.0 ports, one speaker and one audio port at front bezel
- \* with internal 140W DC to DC power supply PCB
- \* with external 90W AC 100V~240V to DC12V adapter (input 50/60Hz@2A, output 12V@7.5A)
- \* with power wires for MB: ATX 20+4pin and ATX12V 4pin connector
- \* with power wires for peripheral: SATA x 1, Molex 4P x 1, Small 4P x 1
- \* with black plastic foot
- \* support one exhaust 60mm x 10mm low speed quiet fan with small 3pin wire (option)
- \* support Mini-ITX MB mounting at 6.7" x 6.7" (170mm x 170mm)
- \* support one full height plugin card at max. 235mm long (should transform via riser card)
- \* black minor textured painting as standard (beige paint accepted by pre-order in advance)
- \* chassis dimension: 295mm x 63.2mm x 284.6mm (WxHxD)
- \* package: NW 3.0KG, GW 3.5KG, 0.71 CUFT (35.5x36x15.8cm, one box packed)