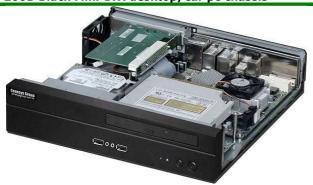

MINI-200B Black Mini-ITX desktop/car pc chassis

Intel Atom top class Xeon E7xx series is going to be announced and started for delivery recently, each E7 processor provides 10 cores construction and low power consumption, low heat as well as low cost. The MINI-200 chassis meets the cost effective server in ITX platform, its compact size and stable system are the features of this new designed model, the quiet system is suitable for regular office environment application, also mini-Server, cash register, POS/POI system, KIOSK and ATM, Web payphone terminal, industrial control application such as wallmount platform are compatible. Combining with VIA or Intel Atom max. 10-core processor, it provides your system stable and fast.

## **Specification**

- \* Drive bay: 1 x 3.5" HDD and 1 x slim DVDRW bay
- \* two USB 2.0 ports, one speaker and one audio port at front bezel
- \* with internal 140W DC to DC power supply PCB
- \* with external 90W AC 100V~240V to DC12V adapter (input 50/60Hz@2A, output 12V@7.5A)
- \* with power wires for MB: ATX 20+4pin and ATX12V 4pin connector
- \* with power wires for peripheral: SATA x 1, Molex 4P x 1, Small 4P x 1
- \* with black plastic foot
- \* support one exhaust 60mm x 10mm low speed quiet fan with small 3pin wire (option)
- \* support Mini-ITX MB mounting at 6.7" x 6.7" (170mm x 170mm)
- \* support one full height plugin card at max. 235mm long (should transform via riser card)
- \* black minor textured painting as standard (beige paint accepted by pre-order in advance)
- \* chassis dimension: 295mm x 63.2mm x 284.6mm (WxHxD)
- \* package: NW 3.0KG, GW 3.5KG, 0.71 CUFT (35.5x36x15.8cm, one box packed)